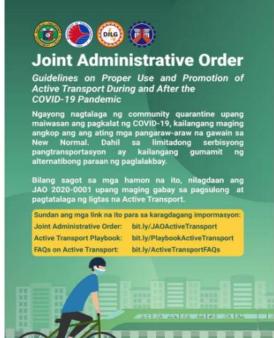

s have eased out in some areas, going
  outside for non-essential reasons is still discouraged. If truly
  needed (such as running errands or reporting to work), everyone
  is advised to observe minimum health standards and
  double-check all the essentials needed before going out.
- Due to the quarantine, our body movements have been limited but it is still essential to do enough physical activity to strengthen one's immunity. Everyday, the recommended time of physical activity for 0-17 years old is 1 hour (moderate + vigorous), while for 18 years old and above, it should be 2 hours and 30 minutes (moderate), 75 minutes (vigorous) or combination of the two within a week. The DOH suggests to do a 30-minute moderate or vigorous physical activities everyday to achieve the recommended time.





#### HOW DO YOU REMAIN SAFE AND HEALTHY AMIDST THE COVID-19 PANDEMIC?

ALWAYS remember and practice the following:



Wash hands with soap and water for 20 seconds or more (Try singing the chorus of your favorite song while washing).



Use a hand sanitizer with 70% alcohol if you can't wash your hands for 20 seconds or more.



Avoid touching your face, especially your mouth, eyes, nose.



Make sure you keep 1 meter distance from other people.



Avoid touching things that many people touch like door handles, tables, chairs, etc.



Wear a mask while outside.



Frequently clean surfaces in your house, work or business. This includes tables, doorknobs, light switches, countertops, handles, desks, phones, keys, keyboards, toilets, faucets, and sinks.



Disinfect using a bleach soluti