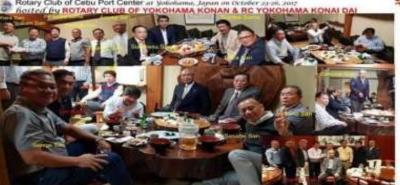

# President's Message

Pres. Jensen Racho R.Y. 2020-2021

These projects will be launched on August 29, 2020, 11:00 in the morning at Tisa Elementary School, Cebu City. Please join us and wear your dark blue shirt Club uniform. My appreciation and thanks to all the donors most especially to PP Marcy Koike and the Japanese Sister Clubs, namely:RC Yokohama Konan, RC Yokohama Konan Dai, RC Tatebayashi and RC Oita Minami for their donation to our water drilling projects and to Dir. Walter Ong (Worldwide Steel Corporation & Worldwide Home depot) for the construction materials of the Hand Washing Station project.