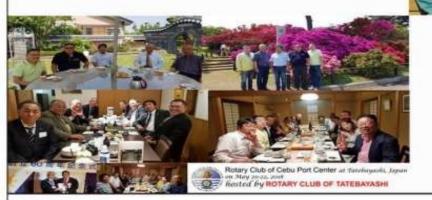

# President's Message

Pres. Jensen Racho R.Y. 2020-2021

These projects will be launched on August 29, 2020, 11:00 in the morning at Tisa Elementary School, Cebu City. Please join us and wear your dark blue shirt Club uniform. My appreciation and thanks to all the donors most especially to PP Marcy Koike and the Japanese Sister Clubs, namely:RC Yokohama Konan, RC Yokohama Konan Dai, RC Tatebayashi and RC Oita Minami for their donation to our water drilling projects and to Dir. Walter Ong (Worldwide Steel Corporation & Worldwide Home depot) for the construction materials of the Hand Washing Station project.