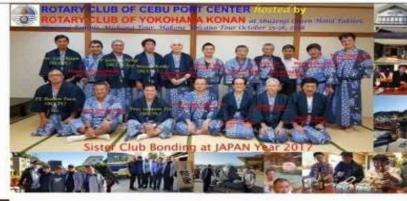

# President's Message

Pres. Jensen Racho R.Y. 2020-2021

These projects will be launched on August 29, 2020, 11:00 in the morning at Tisa Elementary School, Cebu City. Please join us and wear your dark blue shirt Club uniform. My appreciation and thanks to all the donors most especially to PP Marcy Koike and the Japanese Sister Clubs, namely:RC Yokohama Konan, RC Yokohama Konan Dai, RC Tatebayashi and RC Oita Minami for their donation to our water drilling projects and to Dir. Walter Ong (Worldwide Steel Corporation & Worldwide Home depot) for the construction materials of the Hand Washing Station project.