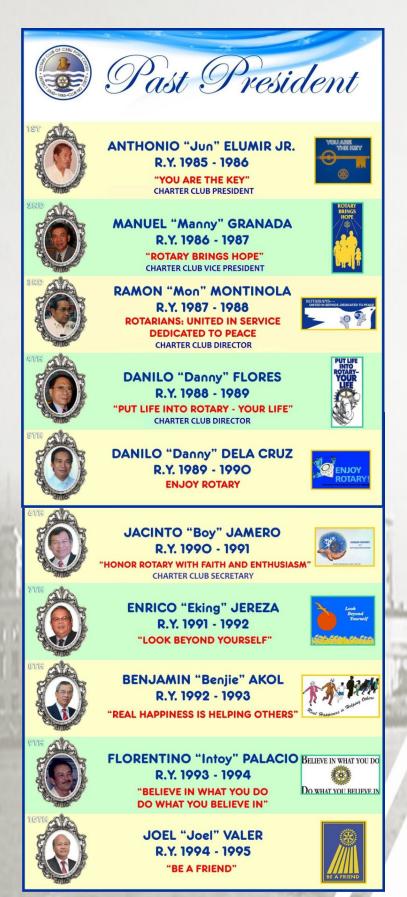

# **RCCPC Brief History**

In the beginning were five men and one vision...
In a historic series of preparative meetings in May 1985, Felipe
Casing, Antonio Elumir, Manny Granada, Jacinto Jamero and Rey
Sanggalang envisioned the Port Center of Cebu as a vantage
ground from where a band of noble men shall rise by the name of
Rotary, in a game of service to humanity.

What followed was a marathon dash in establishing a Rotary Club in the Cebu Port District to obtain a charter from then District 3860 Governor Jose "Joe" Lardizabal whose term was to conclude very soon. On the forefront was Pepe Casing, a Cebu Fuente Rotarian. It was in the special day of June 6, 1985 when a charter was granted to a club that was christened a most befitting name: The "ROTARY CLUB OF CEBU PORT CENTER".

The newfound organization that was once a nucleus of five visionaries became a club of 34 gentlemen who convened charter members in the middle of June 1985 to bear witness to the first set of officers. Antonio "Jun" Elumir, who was then the Phil. Ports Authority Officer, was the Charter President. With him at the helm was Manuel "Manny" Granada, the charter vice-president, Jacinto "Boy" Jamero and "Rey" Sanggalang were the charter secretary and charter treasurer, respectively. These gentlemen who were the prime movers for the organization of our club were equally accorded those distinct and rare positions which can only happen once in a history of a club.

Pepe Casing was honored with the venerable title of "Godfather".

**Rotary Opens Opportunities** 