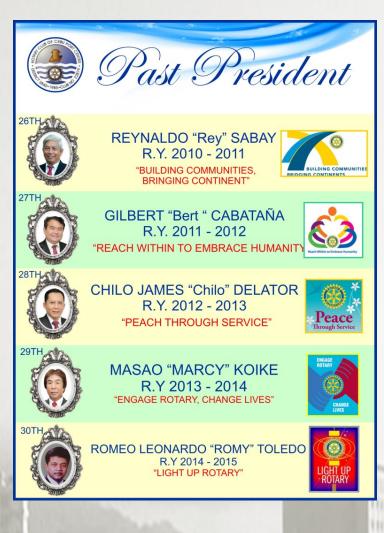

# **RCCPC Brief History**

In the beginning were five men and one vision...
In a historic series of preparative meetings in May 1985, Felipe
Casing, Antonio Elumir, Manny Granada, Jacinto Jamero and Rey
Sanggalang envisioned the Port Center of Cebu as a vantage
ground from where a band of noble men shall rise by the name of
Rotary, in a game of service to humanity.

What followed was a marathon dash in establishing a Rotary Club in the Cebu Port District to obtain a charter from then District 3860 Governor Jose "Joe" Lardizabal whose term was to conclude very soon. On the forefront was Pepe Casing, a Cebu Fuente Rotarian. It was in the special day of June 6, 1985 when a charter was granted to a club that was christened a most befitting name: The "ROTARY CLUB OF CEBU PORT CENTER".

The newfound organization that was once a nucleus of five visionaries became a club of 34 gentlemen who convened charter members in the middle of June 1985 to bear witness to the first set of officers. Antonio "Jun" Elumir, who was then the Phil. Ports Authority Officer, was the Charter President. With him at the helm was Manuel "Manny" Granada, the charter vice-president, Jacinto "Boy" Jamero and "Rey" Sanggalang were the charter secretary and charter treasurer, respectively. These gentlemen who were the prime movers for the organization of our club were equally accorded those distinct and rare positions which can only happen once in a history of a club.

Pepe Casing was honored with the venerable title of "Godfather".

**Rotary Opens Opportunities** 