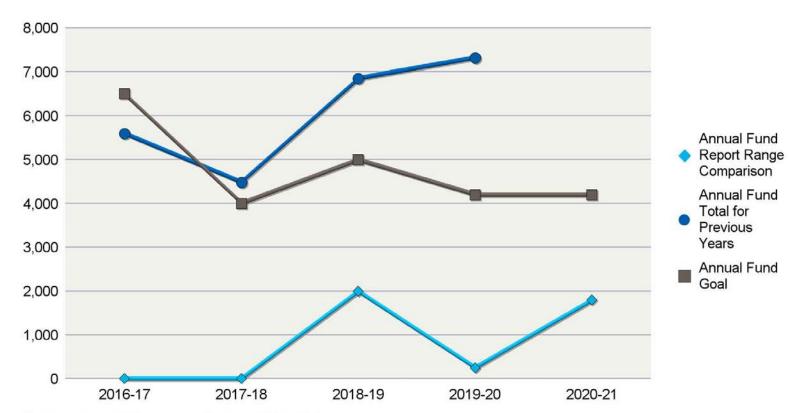

# **CLUB FUNDRAISING ANALYSIS**

## **INTERIM RESULTS FOR JULY THROUGH AUGUST (2020-21)**

#### District 3860

| <b>Annual Fund Goal</b> |         |
|-------------------------|---------|
| 2020-21                 | \$4,200 |
| 2019-20                 | \$4,200 |
| 2018-19                 | \$5,000 |
| 2017-18                 | \$4,000 |
| 2016-17                 | \$6,500 |

| Annual Fund Contribution | ons     |
|--------------------------|---------|
| 2020-21                  | \$1,800 |
| 2019-20                  | \$7,319 |
| 2018-19                  | \$6,854 |
| 2017-18                  | \$4,481 |
| 2016-17                  | \$5,600 |