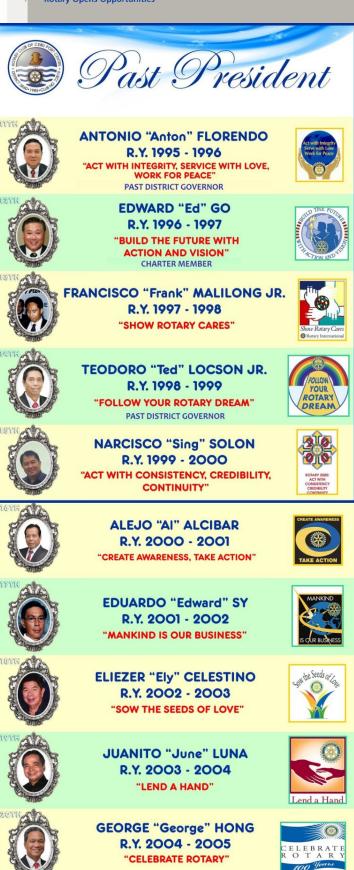

# **RCCPC Brief History**

In the beginning were five men and one vision...
In a historic series of preparative meetings in May 1985, Felipe
Casing, Antonio Elumir, Manny Granada, Jacinto Jamero and Rey
Sanggalang envisioned the Port Center of Cebu as a vantage
ground from where a band of noble men shall rise by the name of
Rotary, in a game of service to humanity.

What followed was a marathon dash in establishing a Rotary Club in the Cebu Port District to obtain a charter from then District 3860 Governor Jose "Joe" Lardizabal whose term was to conclude very soon. On the forefront was Pepe Casing, a Cebu Fuente Rotarian. It was in the special day of June 6, 1985 when a charter was granted to a club that was christened a most befitting name: The "ROTARY CLUB OF CEBU PORT CENTER".

The newfound organization that was once a nucleus of five visionaries became a club of 34 gentlemen who convened charter members in the middle of June 1985 to bear witness to the first set of officers. Antonio "Jun" Elumir, who was then the Phil. Ports Authority Officer, was the Charter President. With him at the helm was Manuel "Manny" Granada, the charter vice-president, Jacinto "Boy" Jamero and "Rey" Sanggalang were the charter secretary and charter treasurer, respectively. These gentlemen who were the prime movers for the organization of our club were equally accorded those distinct and rare positions which can only happen once in a history of a club.

Pepe Casing was honored with the venerable title of "Godfather".

**Rotary Opens Opportunities** 